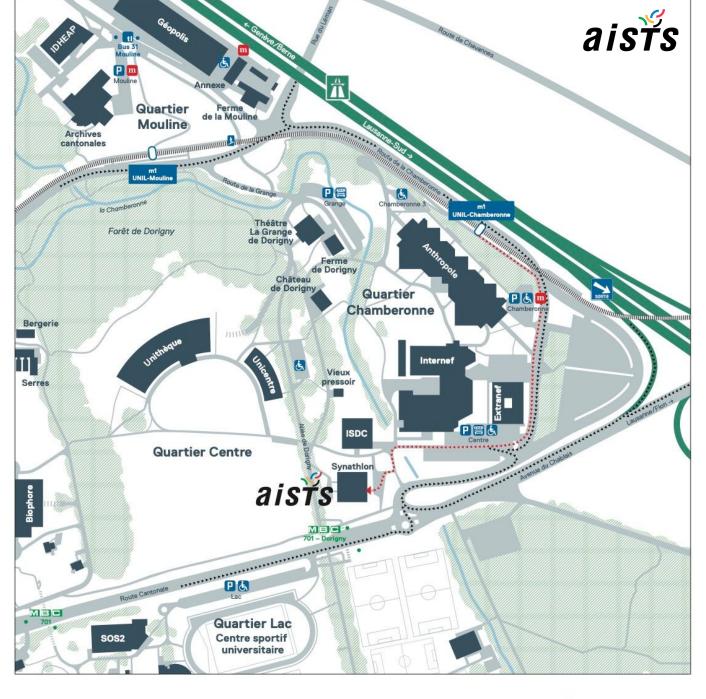

# **ACCESS MAP**

### **DIRECTIONS BY PUBLIC TRANSPORTATION**

From Lausanne-Flon

Option 1. Take the metro M1 (Approx. 24 min)

- also available from Renens train station

Option 2. Take the metro M2 - then take bus 24 (Approx. 30min)

#### **DIRECTIONS BY FOOT**

From the metro station turn right and pass by the buildings "Anthropole" and "Internef" and cross the car park. You will see the Synathlon straight in front of you (5min walk).

## **DIRECTIONS BY** CAR

From the highway, take the exit "UNIL-EPFL" and follow "UNIL" and park at the "Parking du Centre" and walk straight. You will see the Synathlon straight in front of you.

The AISTS office is located on the 4th Floor. Please call the AISTS office if you need assistance.

Directions by car to the AISTS Office

m1 Metro

Pay Parking

Rarking limited mobility Taxi Station

Directions by public transportation and walking directions to the AISTS Office